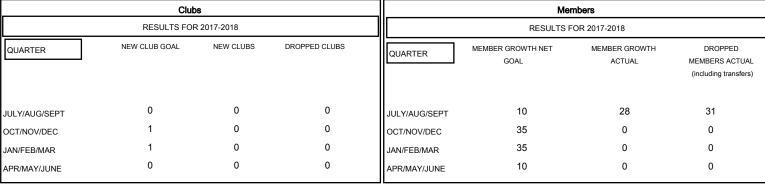

985 (64.59%)

540 (35.41%)

| DROPPED CLUBS: 0 |    |
|------------------|----|
| DROPPED MEMBERS  |    |
| DECEASED         | 9  |
| CLUB CANCELLED   | 0  |
| OTHER            | 22 |
| TOTAL            | 31 |

| 20 CLUBS OF 65 ADDED 1 OR MORE |  |
|--------------------------------|--|
| NEW MEMBERS                    |  |
|                                |  |
|                                |  |
|                                |  |