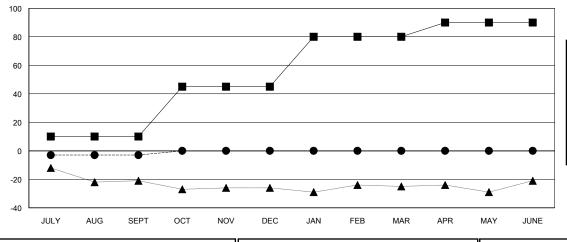

## GOALS AND ACTUAL NEW CLUBS CUMULATIVE

| -■- MEMBER GROWTH NET GOAL        |
|-----------------------------------|
| - ● - MEMBER GROWTH ACTUAL        |
| - ▲ - LAST YEAR MEMBERSHIP ACTUAL |
|                                   |
|                                   |